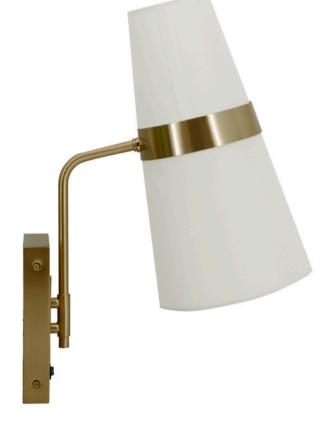

## NL-SG-405-1

- DESCRIPTION: Headboard Sconce
- MODEL NO: 6665S-ABB
- DIMENSIONS: 7 1/2"W x 13 1/2"D x 18 1/2"H
- · ITEM: Headboard sconce with metal trim detail
- CORD: Silver; 8'L; 45 Degree Angle Offset Cord
- FINISH: To match SG-MT02
- LAMPING: 120V E26 18W CFL or 10W LED Bulb; All lamping to be 3000K, minimum 83 CRI
- SHADE: Tapered White Linen Drum with **Rolled Edges**
- SHADE FINISH: White Linen
- SHADE SIZE: 4" Top x 7 1/2" Bottom x 13 3/4"H
- SWITCH: Black Rocker Switch
- SOCKET TYPE: (2) E26